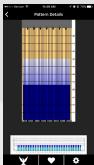

## **KEGEL PATTERN APP**

Browse and view lane patterns and transmit them to your compatible Kegel Lane Machine right from your phone or tablet! Available for download from iTunes and the Google Play Store. You must have a Wi-Fi connectivity kit installed and configured in order to transmit patterns