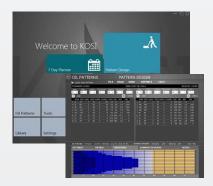

## **KOSI™ PRO IKON**

The newly designed KOSI PRO IKON software gives you the ability to take your IKON experience to another level. KOSI PRO IKON allows you to modify or create patterns with ease.

Communicate to and from your lane machine with the supplied cables or Wi-Fi device. You can communicate to your Wi-Fi enabled lane machine with desktop KOSI by using a free application that comes with your lane machine.