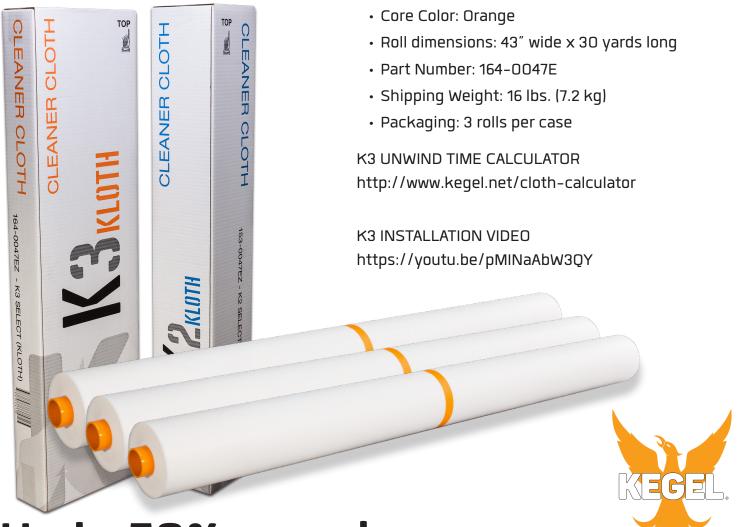

## K3 SELECT CLEANER CLOTH

Get up to 50% more lanes before changing rolls with K3 Select Kloth. K3 Select comes in a 30 yard roll compared to the traditional 20 yard roll of K2. With EZ Core Technology, you can still simply toss out used cloth, tape on the new, then twist and go. Save time and minimize wasted cloth with K3 Select!

**Compatible with:** Kustodian Plus and later model lane machines **(Not compatible with Crossfire Lane Machines)** 

Color: White

Up to 50% more lanes

www.kegel.net

**BUILT FOR BOWLING**