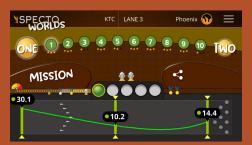

SPECTOS

SPECTOS

THREE 1 2

MISSION

MISSION

Phoenix 🕥 =

Specto Worlds travelers choose a difficulty level and tap the first world to start their journey.

Each world has 10 levels with different missions. Bowlers have 5 shots to complete a mission. They earn stars based on their successful shots. The stars earn them medals and trophies.

They can replay each level to improve their scores.

All missions are designed to improve accuracy, consistency and repeatibility.

Specto Worlds is designed to be used without a coach.

Specto
Worlds: Start
a journey,
practice with
a purpose.