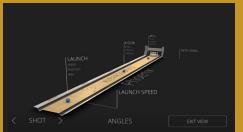

### Improve your skills while you play!

This is a game-like experience which helps bowlers develop their skills as they are guided through different levels. You begin by selecting a world and the difficulty level and the system will guide you through each game as you try to complete the world. Have fun trying to complete each task, achieve stars based on your performance, and enjoy practicing as you challenge your way through!

SPECTOS

SPECTOS

THREE 1 2

MISSION

MISSION

Phoenix 🕥 =

Specto Worlds travelers choose a difficulty level and tap the first world to start their journey.

Each world has 10 levels with different missions. Bowlers have 5 shots to complete a mission. They earn stars based on their successful shots. The stars earn them medals and trophies.

They can replay each level to improve their scores.

All missions are designed to improve accuracy, consistency and repeatibility.

Specto Worlds is designed to be used without a coach.

Specto
Worlds: Start
a journey,
practice with
a purpose.