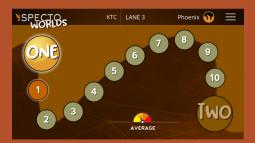

### Improve your skills while you play!

This is a game-like experience which helps bowlers develop their skills as they are guided through different levels. You begin by selecting a world and the difficulty level and the system will guide you through each game as you try to complete the world. Have fun trying to complete each task, achieve stars based on your performance, and enjoy practicing as you challenge your way through!

SPECTOS

SPECTOS

THREE 1 2

MISSION

MISSION

Phoenix 🕥 =

Specto Worlds travelers choose a difficulty level and tap the first world to start their journey.

Each world has 10 levels with different missions. Bowlers have 5 shots to complete a mission. They earn stars based on their successful shots. The stars earn them medals and trophies.

They can replay each level to improve their scores.

All missions are designed to improve accuracy, consistency and repeatibility.

Specto Worlds is designed to be used without a coach.

Specto
Worlds: Start
a journey,
practice with
a purpose.