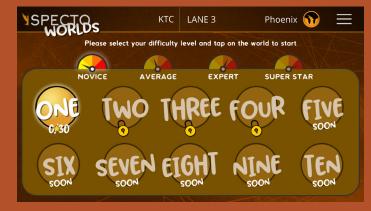

### Improve your skills while you play!

This is a game-like experience which helps bowlers develop their skills as they are guided through different levels. You begin by selecting a world and the difficulty level and the system will guide you through each game as you try to complete the world. Have fun trying to complete each task, achieve stars based on your performance, and enjoy practicing as you challenge your way through!

SPECTOS

SPECTOS

THREE 1 2

MISSION

MISSION

Phoenix 🕥 =

Specto Worlds travelers choose a difficulty level and tap the first world to start their journey.

Each world has 10 levels with different missions. Bowlers have 5 shots to complete a mission. They earn stars based on their successful shots. The stars earn them medals and trophies.

They can replay each level to improve their scores.

All missions are designed to improve accuracy, consistency and repeatibility.

Specto Worlds is designed to be used without a coach.

Specto
Worlds: Start
a journey,
practice with
a purpose.