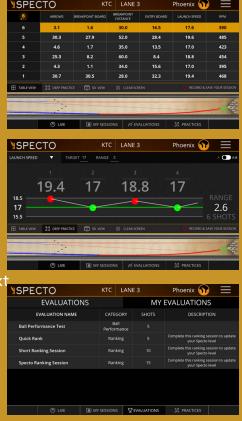

# PERFORMANCE

Here bowlers can find everything they need for a hard core practice. This is the area for bowlers and coaches to find detailed stats, measure performance in a variety of areas, and see their numbers in the same way they are shown in PBA matches. In the performance module bowlers can:

- See their ball reaction.
- Learn how accurate they are.
- Test their balls and prepare their arsenal for their next competition.
- Use practice drills designed by coaches to improve their game.
- Use deep practice to improve their skills quickly.
- And more!