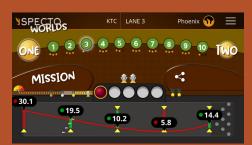

SPECTOS

SPECTOS

THREE 1 2

MISSION

MISSION

Phoenix 🕥 =

Specto Worlds travelers choose a difficulty level and tap the first world to start their journey.

Each world has 10 levels with different missions. Bowlers have 5 shots to complete a mission. They earn stars based on their successful shots. The stars earn them medals and trophies.

They can replay each level to improve their scores.

All missions are designed to improve accuracy, consistency and repeatibility.

Specto Worlds is designed to be used without a coach.

Specto
Worlds: Start
a journey,
practice with
a purpose.