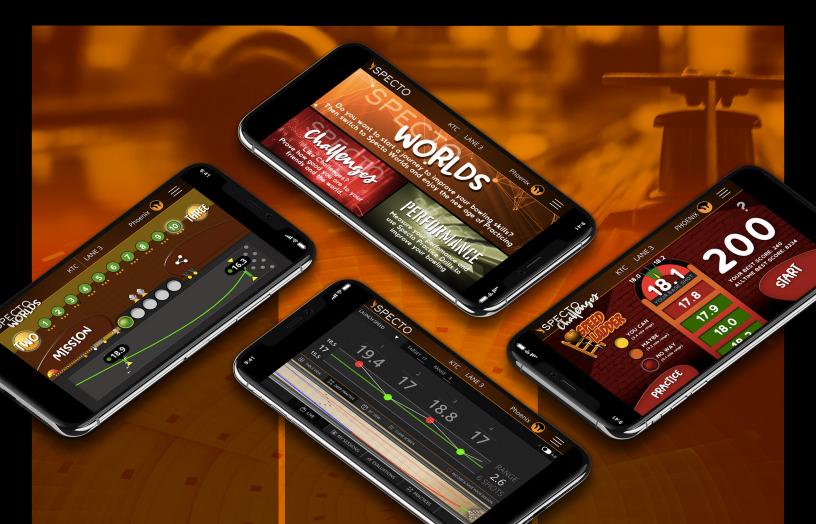

#### WORLDS

Start a journey in Specto Worlds and improve your skills while you play!

#### **PERFORMANCE**

Everything you need for a hardcore practice and more.

#### Challenges

This is the arena for you to prove your skills and talent. How good are you?

### Improve your skills while you play!

This is a game-like experience which helps bowlers develop their skills as they are guided through different levels. You begin by selecting a world and the difficulty level and the system will guide you through each game as you try to complete the world. Have fun trying to complete each task, achieve stars based on your performance, and enjoy practicing as you challenge your way through!

SPECTOS

SPECTOS

THREE 1 2

MISSION

MISSION

Phoenix 🕥 =

Specto Worlds travelers choose a difficulty level and tap the first world to start their journey.

Each world has 10 levels with different missions. Bowlers have 5 shots to complete a mission. They earn stars based on their successful shots. The stars earn them medals and trophies.

They can replay each level to improve their scores.

All missions are designed to improve accuracy, consistency and repeatibility.

Specto Worlds is designed to be used without a coach.

Specto
Worlds: Start
a journey,
practice with
a purpose.

# PERFORMANCE

Here bowlers can find everything they need for a hard core practice. This is the area for bowlers and coaches to find detailed stats, measure performance in a variety of areas, and see their numbers in the same way they are shown in PBA matches. In the performance module bowlers can:

# Shallenges

Here bowlers can try different challenges to see how they stack up. They can compete with bowlers in their center, country, and the world to get their name on the leader boards.

Let your bowlers try to beat their friends, other bowlers and Pros.