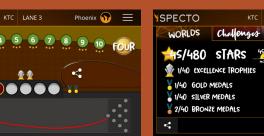

#### Challenges

This is the arena for you to prove your skills and talent. How good are you?

# Shallenges

Here bowlers can try different challenges to see how they stack up. They can compete with bowlers in their center, country, and the world to get their name on the leader boards.

Let your bowlers try to beat their friends, other bowlers and Pros.