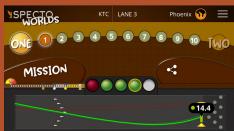

SPECTOS

SPECTOS

THREE 1 2

MISSION

MISSION

Phoenix 🕥 =

Specto Worlds travelers choose a difficulty level and tap the first world to start their journey.

Each world has 10 levels with different missions. Bowlers have 5 shots to complete a mission. They earn stars based on their successful shots. The stars earn them medals and trophies.

They can replay each level to improve their scores.

All missions are designed to improve accuracy, consistency and repeatibility.

Specto Worlds is designed to be used without a coach.

Specto
Worlds: Start
a journey,
practice with
a purpose.