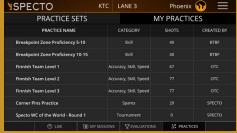

# PERFORMANCE

Here bowlers can find everything they need for a hard core practice. This is the area for bowlers and coaches to find detailed stats, measure performance in a variety of areas, and see their numbers in the same way they are shown in PBA matches. In the performance module bowlers can:

- See their ball reaction.
- Learn how accurate they are.
- Test their balls and prepare their arsenal for their next competition.
- Use practice drills designed by coaches to improve their game.
- Use deep practice to improve their skills quickly.
- And more!