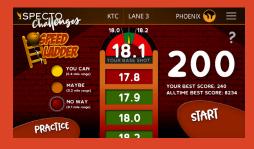

#### Challenges

This is the arena for you to prove your skills and talent. How good are you?

# Shallenges

Here bowlers can try different challenges to see how they stack up. They can compete with bowlers in their center, country, and the world to get their name on the leader boards.

Let your bowlers try to beat their friends, other bowlers and Pros.