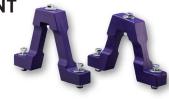

SHAKER MOUNT FRONT 162-8313 Replaces Part 57-3176 Hardware included.

## SHAKER MOUNT REAR 162-8314 Replaces Part 57-3177

Hardware included.

**Y-SWITCH** 162-6306 **Replaces Part 58-5153** 