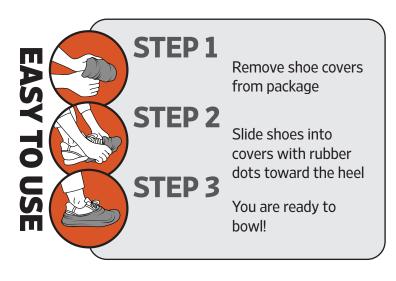

Bowling Buddies Shoe Covers are fully functional, disposable shoe covers that are designed for a single session of bowling and are intended as an alternative to the traditional rental shoe. They are also specifically designed to enhance the customer's bowling experience by giving them the comfort of bowling in their own shoes as well as providing exceptional front slide and rear friction for a perfect game.