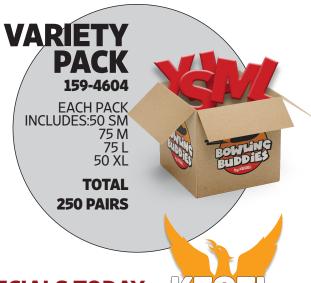

Perfect for everyday use as well as for large parties & events, each pair is individually wrapped and available in four sizes for all your customers.

| SIZE    | PART#    | KID'S<br>SHOE SIZE | WOMEN'S<br>SHOE SIZE | MEN'S<br>SHOE SIZE |
|---------|----------|--------------------|----------------------|--------------------|
| SMALL   | 159-4600 | 2 & Under          |                      |                    |
| MEDIUM  | 159-4601 | 2+                 | 8 & Under            |                    |
| LARGE   | 159-4602 |                    | 8.5-12               | 5.5-9.5            |
| X-LARGE | 159-4603 |                    | 13+                  | 10-15              |