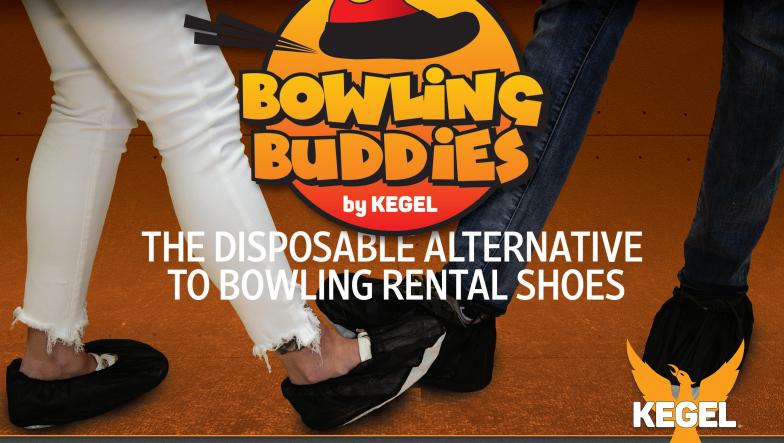

Bowling Buddies Shoe Covers are fully functional, disposable shoe covers that are designed for a single session of bowling and are intended as an alternative to the traditional rental shoe. They are also specifically designed to enhance the customer's bowling experience by giving them the comfort of bowling in their own shoes as well as providing exceptional front slide and rear friction for a perfect game.